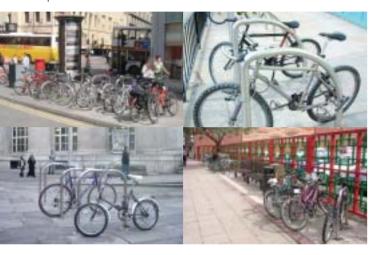

Most of the stands are the u-shape "Sheffield" type, which allow both wheels and frame to be locked and one bike parked each side.

The City Council also has a programme for installing cycle parking at libraries, sports centres and schools.