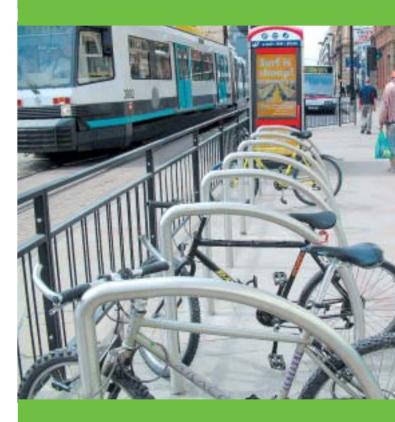

Most of the stands are the u-shape "Sheffield" type, which allow both wheels and frame to be locked and one bike parked each side.

The City Council also has a programme for installing cycle parking at libraries, sports centres and schools.